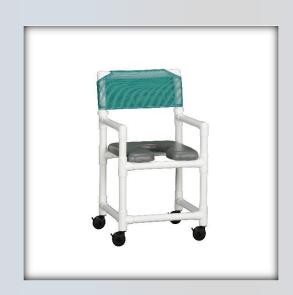

## **Value Line Shower Chair w/Open Front Soft Seat**

| Technical Data    |        |
|-------------------|--------|
| Height:           | 41     |
| Width:            | 20.5   |
| Depth:            | 23     |
| Weight:           | 20     |
| Seat Height:      | 24     |
| Clearance:        | 20     |
| Between the arms: | 17.25  |
| Weight Capacity:  | 300    |
| Ship Weight       | 25     |
| Shipping Method   | Parcel |

## **Features**

- Use as a shower chair or mobile toilet safety frame
- 3" durable twin wheel casters, all locking
- Comfortable open front soft seat for easy bathing care
- Extra support mesh backrest, available in 5 colors