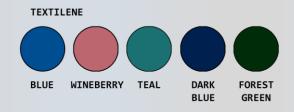

| Ordering Options                 |  |
|----------------------------------|--|
| VL OF20 B                        |  |
| VL OF20 G                        |  |
| Specify backrest color selection |  |

## **Features**

- Use as a shower chair or mobile toilet safety frame
- 3" durable twin wheel casters, all locking
- Comfortable open front soft seat for easy bathing care
- Extra support mesh backrest, available in 5 colors